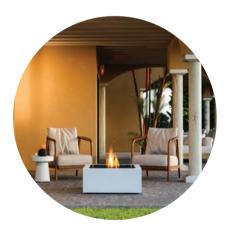

**Our Fire Tables come** in a range of shapes and sizes and four different natural finishes to match any design style.

Light up outdoor spaces with a soft, alluring glow easily and efficiently, without cumbersome connections.