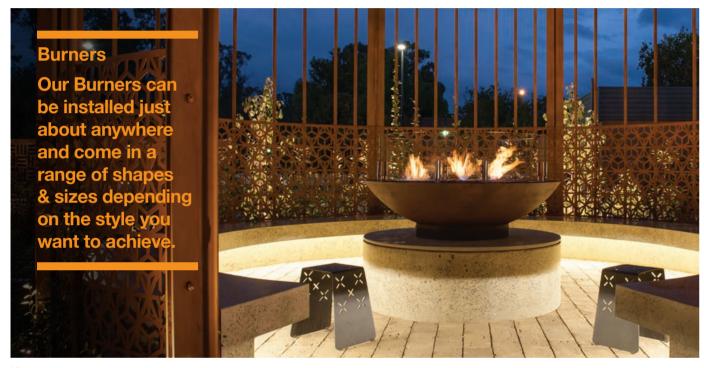

XL500 x 3

Our burners give you freedom to have your TV above your fireplace. XL900

Burners