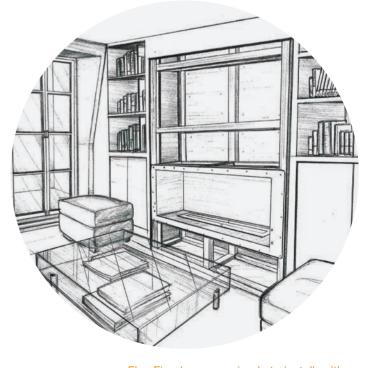

### **Flex Fireplaces**

Featuring 219 ready to install fireplaces, Flex is a revolutionary fire solution that significantly reduces the cost and hassle of a custom fireplace.

Island 104IL.BX2

Flex Fireplaces are simple to install, with 3 less contractors required. The above image shows the construction of the wall before the finishing layers.