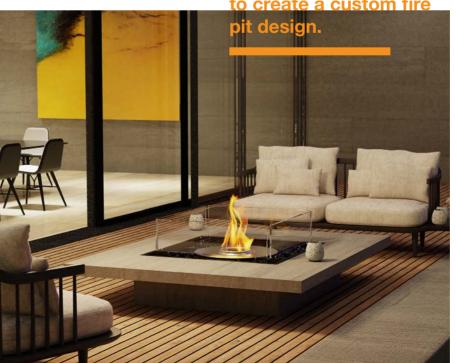

#### The Fire Pit Kit Includes:

- 1. Fire Screen
- 2. Burner
- 3. Decorative media
- 4. Black high temp coated stainless steel tray, with cutout for your burner

Simply add a Grate into an existing masonry fireplace and light.