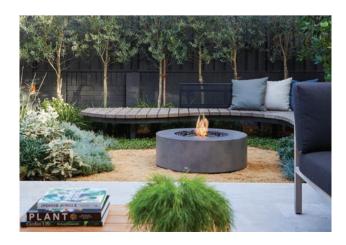

# **Freestanding**

Easy installation, buy today, light tonight Portable fireplaces, relocate with ease No gas, no electricity, no venting

Fire Tables Fire Pits **Designer Fireplaces** 

Cosmo 50 (Natural)

**Our Fire Tables come** in a range of shapes and sizes and four different natural finishes to match any design style.

Light up outdoor spaces with a soft, alluring glow easily and efficiently, without cumbersome connections.

Gin 90 Low (Teak)

Mix 850

Easily relocate your portable Fire Pit anytime.

Integrate a fire element that is both beautiful and functional in just minutes - no installation required.

Mini T

Stix

**Designer Fireplaces** 