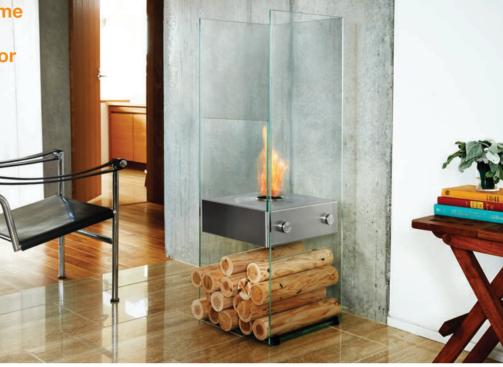

Stylish pieces of furniture with a vibrant dancing flame that lights up any decor - residential or commercial.

Requiring no construction and no hassle, just secure in place and light.

Ghost

lalo