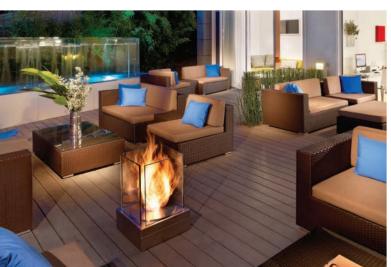

Stylish pieces of furniture with a vibrant dancing flame that lights up any decor - residential or commercial.

Requiring no construction and no hassle, just secure in place and light.

Ghost

lalo