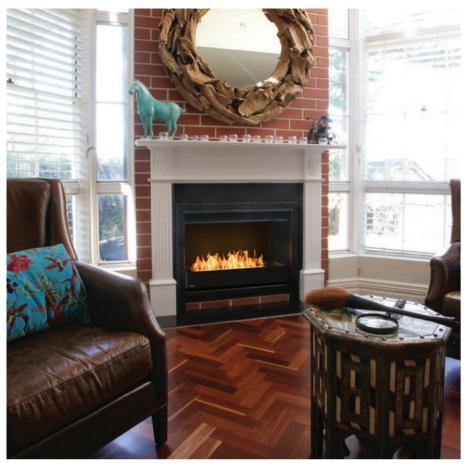

Grate Inserts

Transform a
traditional wood
fireplace into a
modern, clean
burning open fire.

Single Sided 68SS

Bay 68BY