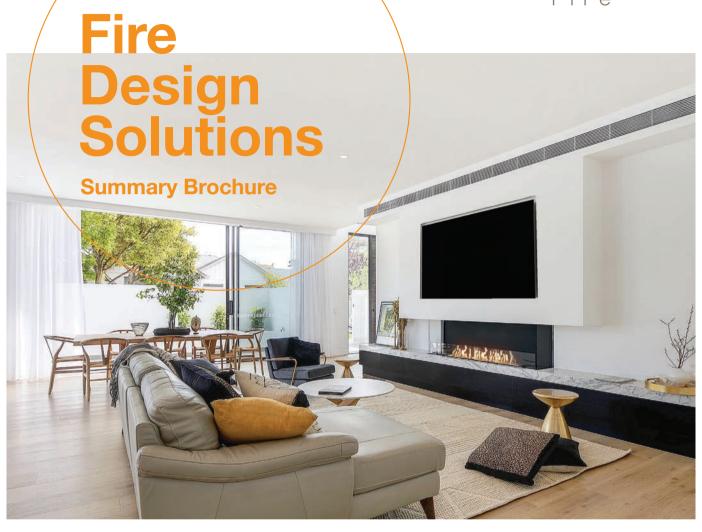

## EcoSmart Fire, Endless Possibilities

An EcoSmart Fire is a bespoke piece of industrially designed fire furniture that exudes warmth, burns cleanly, and defines a space without dominating it. From luxury resorts to commercial showrooms and residential settings, EcoSmart is embraced by the world's leading architects, designers, developers, landscapers – and style savvy homeowners.

Explore the complete collection, visit **ecosmartfire.com** 