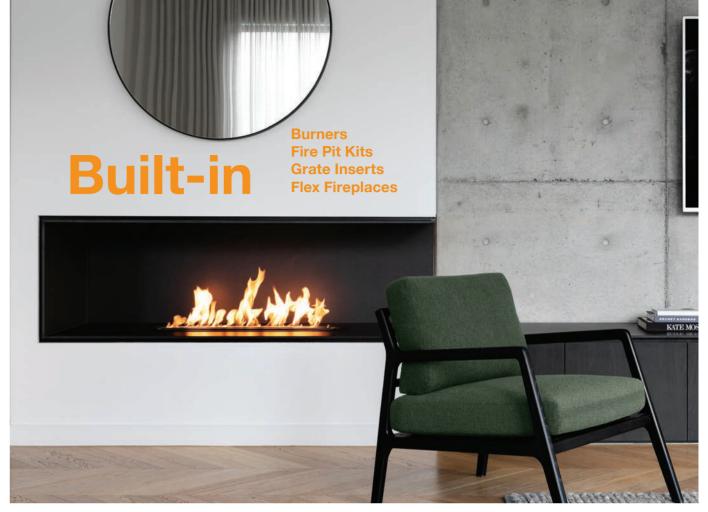

### **Built-in**

Create a one-of-a-kind custom design Minimal clearances for ultimate flexibility **Easy installation - 3 less contractors** Flex fireplaces frame into wood or metal studs Fire Pit Kits **Grate Inserts** Flex Fireplaces

XL500 x 3

Our burners give you freedom to have your TV above your fireplace. XL900

Burners