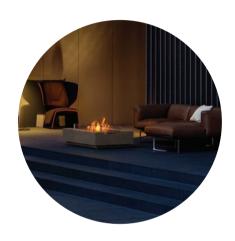

### **Flex Fireplaces**

Featuring 219 ready to install fireplaces, Flex is a revolutionary fire solution that significantly reduces the cost and hassle of a custom fireplace.

Island 104IL.BX2

Flex Fireplaces are simple to install, with 3 less contractors required. The above image shows the construction of the wall before the finishing layers.