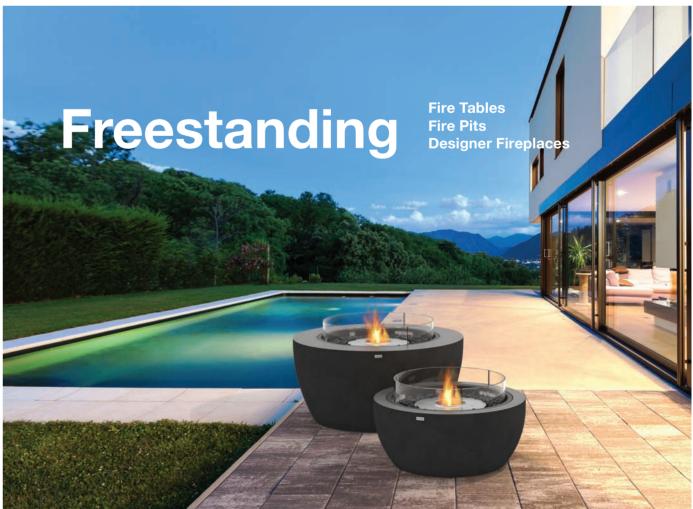

# **Freestanding**

Easy installation, buy today, light tonight Portable fireplaces, relocate with ease No gas, no electricity, no venting

Fire Tables Fire Pits **Designer Fireplaces** 

Cosmo 50 (Natural)

**Our Fire Tables come** in a range of shapes and sizes and four different natural finishes to match any design style.

Light up outdoor spaces with a soft, alluring glow easily and efficiently, without cumbersome connections.