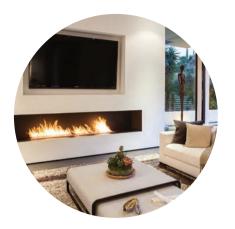

XL500 x 3

Our burners give you freedom to have your TV above your fireplace. XL900

Burners