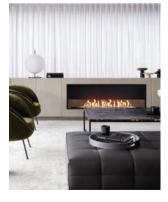

### **Built-in**

Create a one-of-a-kind custom design Minimal clearances for ultimate flexibility **Easy installation - 3 less contractors** Flex fireplaces frame into wood or metal studs Fire Pit Kits **Grate Inserts** Flex Fireplaces

XL500 x 3

Our burners give you freedom to have your TV above your fireplace. XL900

Burners