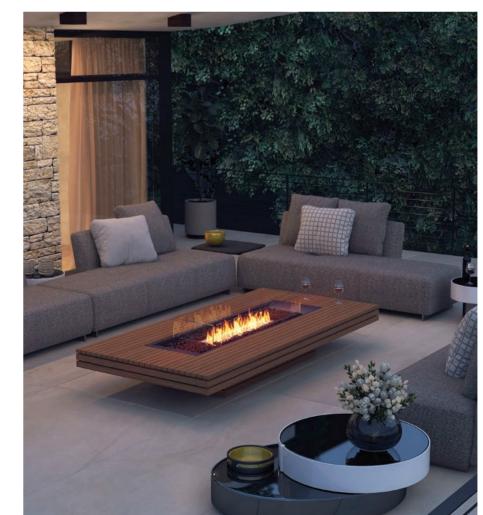

**Our Fire Tables come** in a range of shapes and sizes and four different natural finishes to match any design style.

Light up outdoor spaces with a soft, alluring glow easily and efficiently, without cumbersome connections.