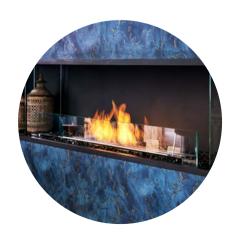

Grate Inserts

Transform a
traditional wood
fireplace into a
modern, clean
burning open fire.

Single Sided 68SS

Bay 68BY