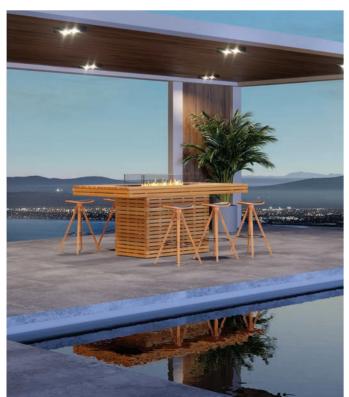

**Our Fire Tables come** in a range of shapes and sizes and four different natural finishes to match any design style.

Light up outdoor spaces with a soft, alluring glow easily and efficiently, without cumbersome connections.