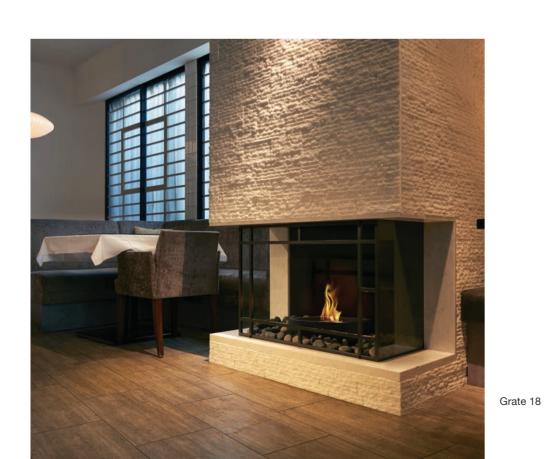

### **Flex Fireplaces**

Featuring 219 ready to install fireplaces, Flex is a revolutionary fire solution that significantly reduces the cost and hassle of a custom fireplace.

Island 104IL.BX2

Flex Fireplaces are simple to install, with 3 less contractors required. The above image shows the construction of the wall before the finishing layers.