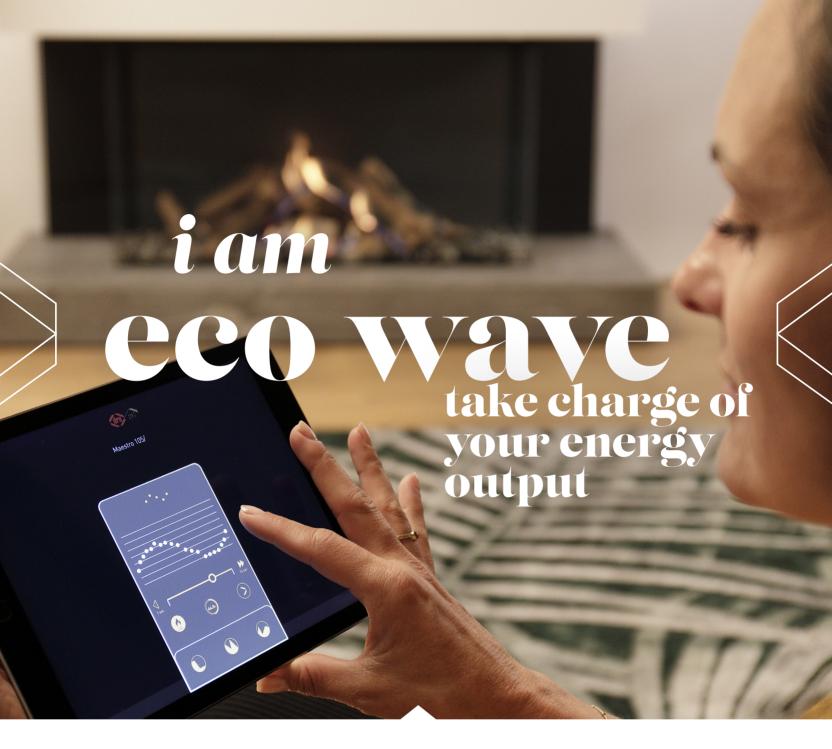

#### 50% less gas, 100% beautiful controllable flames

Less gas consumption, less heat, but greater visual appeal. Sounds good? I am Eco Wave and I will help you control your energy budget and still enjoy the flames. Thanks to me you can enjoy realistic flames from your DRU gas fire all year round. Efficient, smart, and easy to use, I am here to help you make the most of your gas fire.

#### How does it work?

Controlling your heat, flames and energy consumption is very simple using the DRU Eco Wave app or remote control. You can choose from two different economy modes or even develop your own. This is useful when your living room has reached the ideal temperature. Switch to Eco Wave and still enjoy the flame effect without the room overheating. And if you require no heat, just a comforting glow, switch to the 'Eco Glow' function.