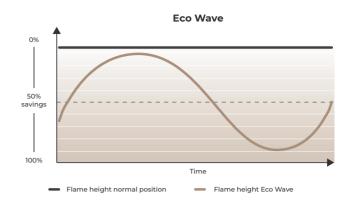

### **Eco Wave explained**

Everybody needs to reduce their gas consumption, but not at the expense of the iconic DRU flame effect.

Thanks to our unique Eco Wave gas fire technology you can reduce your gas consumption by up to 50% without compromising on the beautiful flames and visual impact. You still enjoy a stunning flame picture and have full control over your energy consumption. Win-win!

#### How does it work?

Controlling your heat, flames and energy consumption is very simple using the DRU Eco Wave app or remote control. You can choose from two different economy modes or even develop your own. This is useful when your living room has reached the ideal temperature. Switch to Eco Wave and still enjoy the flame effect without the room overheating. And if you require no heat, just a comforting glow, switch to the 'Eco Glow' function.

Thanks to the Eco Wave technology you do not have to limit the use of your gas fire to autumn and winter. Because you have complete control over the heat output and energy consumption, you can also enjoy gorgeous flames on cool spring and summer evenings. Delightful!